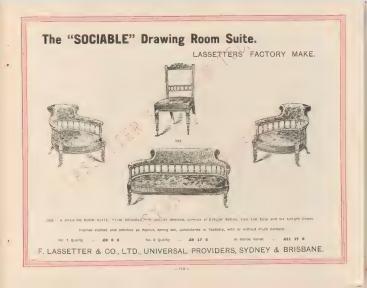

CASIONAL CHAIRS, Lassetters' Factory Make.



£3 15 0





45,4 55 -

A cushty . BO/-Bomber .... 80.

(D38) ROSEWOOD OVAL SEAT A quality, 52.6 Bigeality, 63 -

(D34) EUPERIOR DARVED JOBCA



100 .64 17 6 11 4 1 65 17 6



2 1 95 -

F. LASSETTER & CO., LTD., UNIVERSAL PROVIDERS, SYDNEY & BRISBANE.

20.



### ARTISTIC OCCASIONAL CHAIRS, Lassetters' Factory Make.



CHAR COAS ONAL

A quality 37,6 B availing 80.

A mahty BB R mahty BB!



HIS ROSEWOOD COSS P CHAR.



HOS THE DEWINE EMAN

A quanty 57.6 B quales 75

N.B.-This chair is very suitable for unsueting seedlework.



DEO HANDSOME OCCASIONA. CHAR, stundbase trave, prised content back, seal uphabited is not am T. sty. A sealer SO - B sealth 82.0





CORTONAL CHAR, AND CHAR, A



OTE-B QUALITY CHAIRS UPHOLSTERED IN ALL CURLED HAIR







## THE "RAISONNE" SUITE, Lassetters' Factory Make.



(b39) THE "RABOAKE" JUTE Rosewood, with carred renotments, uphotesteed rook lik t Tapestry or Oncoa torest, Rosed with breas make, and carryroang a Bottler, two tillow and for-Docso cmoil chame, all with artistically shaped and juaks. **63.3.3.0** 0

















#### HIGH-CLASS OCCASIONAL TABLES, Lassetters' Factory Make.



1-58) TABLE on tip 5 27 54 g n V. 6, 55 Ar. Green 30 In Reseved . . . . . . 30/



 D89
 TABLE, inv Gr v in the!

 i Aur samp of Arr forces
 45

 ∧ Trights, statistical as Antique Oak
 456



D70 . 70 TABLE then top 5 th on that Walter. 40 -37 6



(1)71) TABLE, 1910, top x after high-, or And Shished Art Green ... 30(-1, Ash, Southed Art. green Ork ... 30,-



(D72) TABLE, this top x dft din high. In Ash, fin